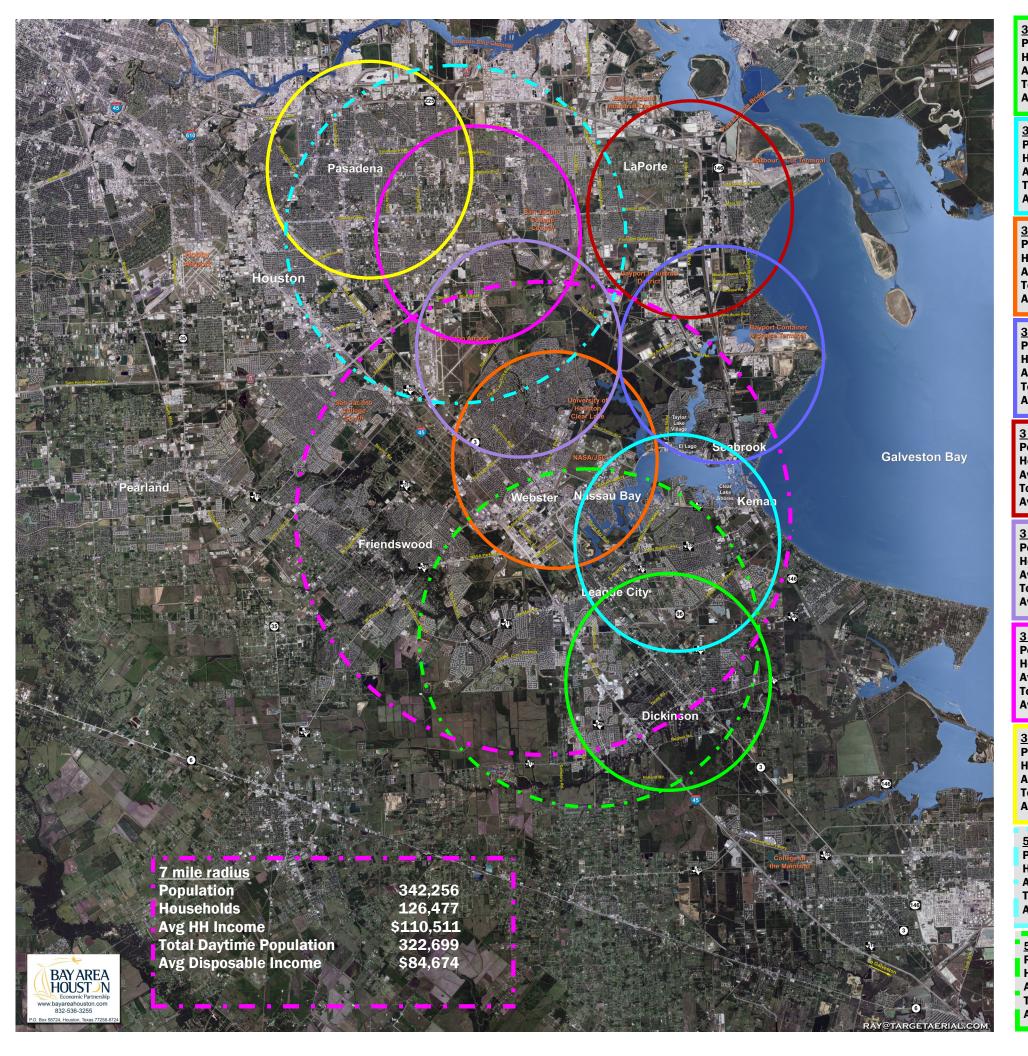

| <u>3 mile radius</u>                      |                     |
|-------------------------------------------|---------------------|
| Population                                | 49,926              |
| louseholds                                | 17,921              |
| Avg HH Income<br>Total Daytime Population | \$90,085<br>39,682  |
| Avg Disposable Income                     | \$7 <b>1</b> ,564   |
|                                           | ,                   |
| 3 mile radius                             |                     |
| Population                                | 67,187              |
| Households<br>Avg HH Income               | 27,125<br>\$109,691 |
| Total Daytime Population                  | 70.424              |
| Avg Disposable Income                     | \$84,390            |
|                                           |                     |
| <u>3 mile radius</u><br>Population        | 76,181              |
| louseholds                                | 32,414              |
| Avg HH Income                             | \$100,132           |
| otal Daytime Population                   | 108,554             |
| lvg Disposable Income                     | \$76,723            |
| B mile radius                             |                     |
| Population                                | 27,180              |
| louseholds                                | 10,465              |
| lvg HH Income                             | \$116,835           |
| otal Daytime Population                   | 22,713              |
| Avg Disposable Income                     | \$88,596            |
| mile radius                               |                     |
| opulation                                 | 31,069              |
| louseholds                                | 10,697              |
| vg HH Income                              | 86,577              |
| otal Daytime Population                   | 39,523              |
| vg Disposable Income                      | \$70,306            |
| mile radius                               |                     |
| opulation                                 | 54,769              |
| louseholds                                | 20,311              |
| lvg HH Income<br>otal Daytime Population  | \$136,729<br>47,268 |
| vg Disposable Income                      | \$101,619           |
| 5 .p                                      | ,                   |
| mile radius                               |                     |
| Population                                | 95,794              |
| louseholds                                | 33,999              |
| lvg HH Income<br>otal Daytime Population  | \$80,665<br>92,470  |
| avg Disposable Income                     | \$65,025            |
|                                           |                     |
| <u>3 mile radius</u><br>Population        | 156.128             |
| louseholds                                | 48.129              |
| lvg HH Income                             | \$56,674            |
| otal Daytime Population                   | 145,548             |
| lvg Disposable Income                     | \$47,602            |
| 5 mile radius                             |                     |
| <u>5 mile radius</u><br>Population        | 247,009             |
| Households                                | 80,533              |
| Avg HH Income                             | \$81,124            |
| Total Daytime Population                  | 230,443             |
| Avg Disposable Income                     | \$65,025            |
|                                           |                     |
| 5 mile radius                             | 470 500             |
| Population<br>Households                  | 170,532<br>69,792   |
| Avg HH Income                             | \$102,389           |
| Total Daytime Population                  | 169,469             |
| Avg Disposable Income                     | \$79,601            |
| Source: esri                              |                     |
|                                           |                     |